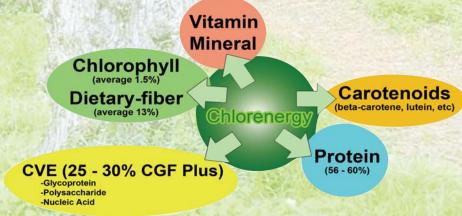

#### WHAT ABOUT NUTRITION ?

Chlorella vulgaris is basically a complete super wellness green food by itself. Chlorella was once considered by NASA as a food for future. (Chlorella is the King of all Alkaline Foods) Chlorenergy has 16 vitamins, 14 minerals, 2 essential fatty acids, 4 dietary fibers (average 13%), natural chlorophyll and much more. Caroteniods are the very important nutrients, and one of them is lutein. Chlorenergy has lutein in a good amount. Chlorenergy also has life-sustaining glyco-protein, polysaccharides, RNA/DNA derivatives, etc. which are the major constituents of the naturally occurring chlorella vulgaris extract (CVE) portion.