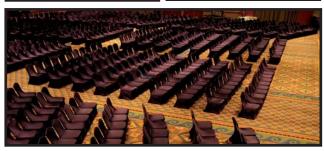

#### **CHAIR COVERS**

Our form-fitted spandex chair covers have been designed to fit most hotel banquet chairs. The form-fitting design does not require chair bands to look like a chair.

## **DINNER TABLES**60"-72" Rounds - 4'x8' - 60" Squares