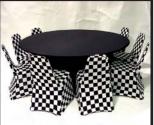

#### **CHAIR COVERS**

Our form-fitted spandex chair covers have been designed to fit most hotel banquet chairs. The form-fitting design does not require chair bands to look like a chair.

## **DINNER TABLES**60"-72" Rounds - 4'x8' - 60" Squares