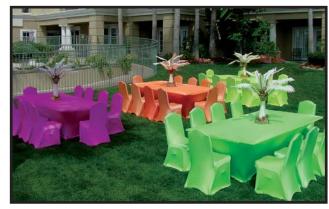

#### **TABLEFORM LINENS**

Our spandex tableform linen HUGS<sup>TM</sup> are available for purchase in ANY size or shaped table. Rentals are available in most standard hotel sizes.

#### **TABLEFORM LINENS**

Spandex tableform linen HUGS combined with our spandex chair covers create a very dramatic room design. These are especially effective outside in windy venues since the bottoms are secured to the legs with fabric pockets.