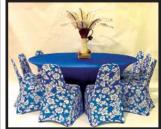

#### **TABLEFORM LINENS**

Our spandex tableform linen HUGS<sup>TM</sup> are available for purchase in ANY size or shaped table. Rentals are available in most standard hotel sizes.

#### **TABLEFORM LINENS**

Spandex tableform linen HUGS combined with our spandex chair covers create a very dramatic room design. These are especially effective outside in windy venues since the bottoms are secured to the legs with fabric pockets.