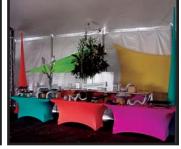

#### **SITDOWN & STANDUP COCKTAILS**

#### **TABLEFORM LINENS**

Spandex tableform linen HUGS combined with our spandex chair covers create a very dramatic room design. These are especially effective outside in windy venues since the bottoms are secured to the legs with fabric pockets.