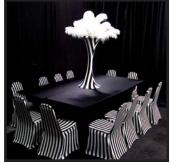

#### **FABRIC PANELS**

## **DINNER TABLES**60"-72" Rounds - 4'x8' - 60" Squares