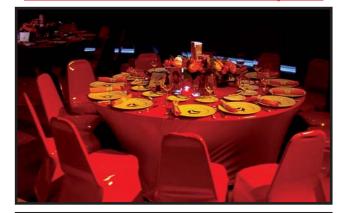

nds, as well.



#### **CHAIR COVERS**

Our form-fitted spandex chair covers have been designed to fit most hotel banquet chairs. The form-fitting design does not require chair bands to look like a chair.



















#### **TABLEFORM LINENS**

Our spandex tableform linen HUGS<sup>TM</sup> are available for purchase in ANY size or shaped table. Rentals are available in most standard hotel sizes.

#### **SITDOWN & STANDUP COCKTAILS**









#### **BUFFETS & SERPENTINES**









#### **TABLEFORM LINENS**

Spandex tableform linen HUGS combined with our spandex chair covers create a very dramatic room design. These are especially effective outside in windy venues since the bottoms are secured to the legs with fabric pockets.

## **DINNER TABLES**60"-72" Rounds - 4'x8' - 60" Squares