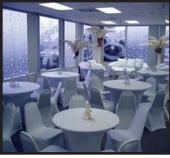

#### **TABLEFORM LINENS**

Our spandex tableform linen HUGS<sup>TM</sup> are available for purchase in ANY size or shaped table. Rentals are available in most standard hotel sizes.

#### **TABLEFORM LINENS**

Spandex tableform linen HUGS combined with our spandex chair covers create a very dramatic room design. These are especially effective outside in windy venues since the bottoms are secured to the legs with fabric pockets.