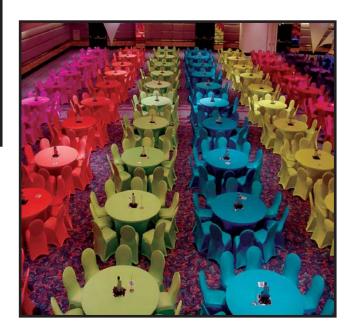

#### **CHAIR COVERS**

Our form-fitted spandex chair covers have been designed to fit most hotel banquet chairs. The form-fitting design does not require chair bands to look like a chair.

#### **TABLEFORM LINENS**

Spandex tableform linen HUGS combined with our spandex chair covers create a very dramatic room design. These are especially effective outside in windy venues since the bottoms are secured to the legs with fabric pockets.

## **DINNER TABLES**60"-72" Rounds - 4'x8' - 60" Squares