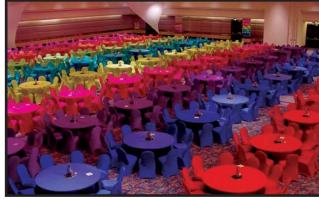

#### **CHAIR COVERS**

Our form-fitted spandex chair covers have been designed to fit most hotel banquet chairs. The form-fitting design does not require chair bands to look like a chair.

#### **TABLEFORM LINENS**

Our spandex tableform linen HUGS<sup>TM</sup> are available for purchase in ANY size or shaped table. Rentals are available in most standard hotel sizes.